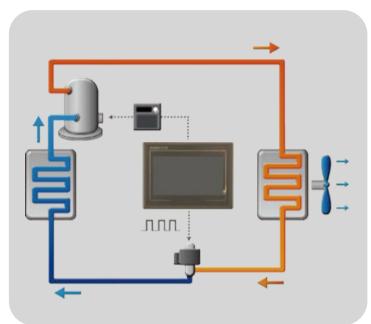

## Dust Test Chamber SANWOODER 可形式砂尘试验器 Mobile phone scan More product information CARAPHRAS

**Energy Conservation** 

**Circuit System** 